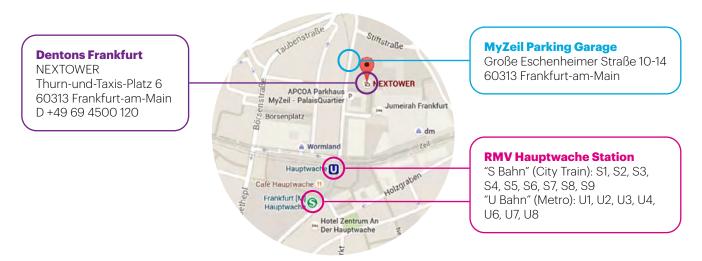

Planning to visit us? Then it would be our pleasure to welcome you to the NEXTOWER in downtown Frankfurt. Our offices are centrally located and can be easily accessed by car or by public transport. We look forward to seeing you soon at Dentons

## By car

If you plan on arriving by car, please use the parking garage at the adjacent MyZeil shopping center directly next to the NEXTOWER building where our offices are located.

Use the exit from the parking garage that leads directly from the parking deck into the NEXTOWER and which is situated directly opposite the entry gate for vehicles at Level 3. Alternatively, you can also exit the parking garage via the MyZeil shopping center and proceed to the NEXTOWER above ground via the Thurn und Taxis Platz exit.

## By public transport

The Hauptwache station is just a three minute walk from the NEXTOWER where our offices are located.

All S Bahn city trains in Frankfurt stop at Hauptwache station. Therefore, there are plenty of fast and easy c onnections from Frankfurt Airport (approximately 15 minutes) and from Frankfurt Central train station (Hauptbahnhof; approximately 3 minutes).