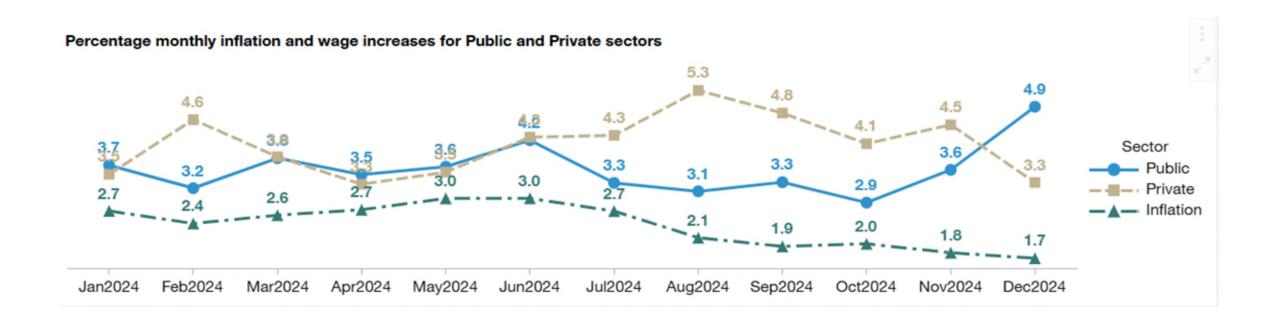

KVP principles apply
- Specific elements of Attendance Management Programs
  - Clear definition of absenteeism
  - Clear definition of "culpable" and "non-culpable absenteeism"
  - When medical information is required and how it will be treated
  - Absence reporting systems
  - Appropriate warnings
  - Incorporate management discretion
  - Clear thresholds into and out of the program

# **Attendance Management Programs and Human Rights Considerations**

- Attendance Management Programs must comply with Human Rights Legislation
- Accommodation
- Requests for Medical Information under Attendance Management Programs



#### Wages, wages, wages

Wage increases in the public and private sector, 2018 - 2025



Average wage increase in 2025 (so far): 3.9%

#### 2024 wages compared to inflation



## 2025 Wages compared to inflation



#### How were settlements reached in 2024?



#### Work Disruptions, 2020 - 2024





#### How long did negotiations last in 2024?



#### How long are negotiations lasting in 2025?



# Thank you



Russ Groves
Partner, Toronto, Canada
+1 416 863 4503
russell.groves@dentons.com



Roxana Jangi
Partner, Calgary
+1 403 268 3098
roxana.jangi@dentons.com



Emily Kroboth
Associate, Toronto
+1 416 361 2378
emily.kroboth@dentons.com