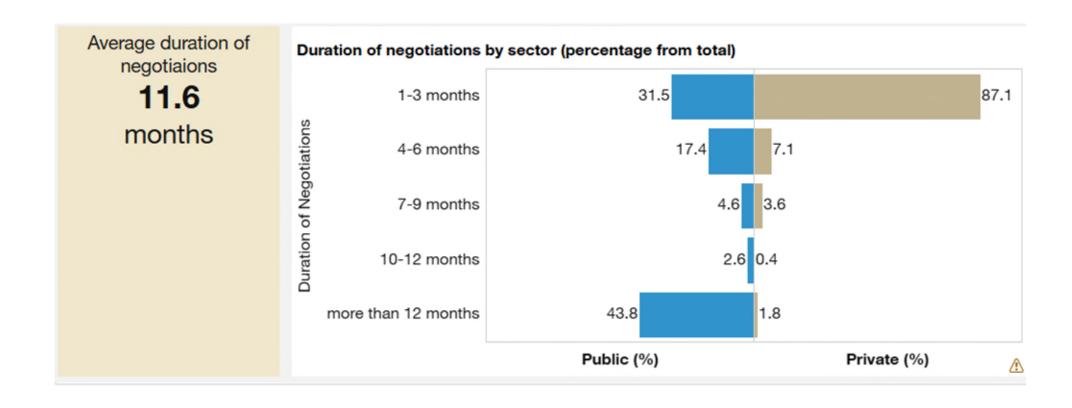

#### How long did negotiations last in 2024?

#### How long are negotiations lasting in 2025?