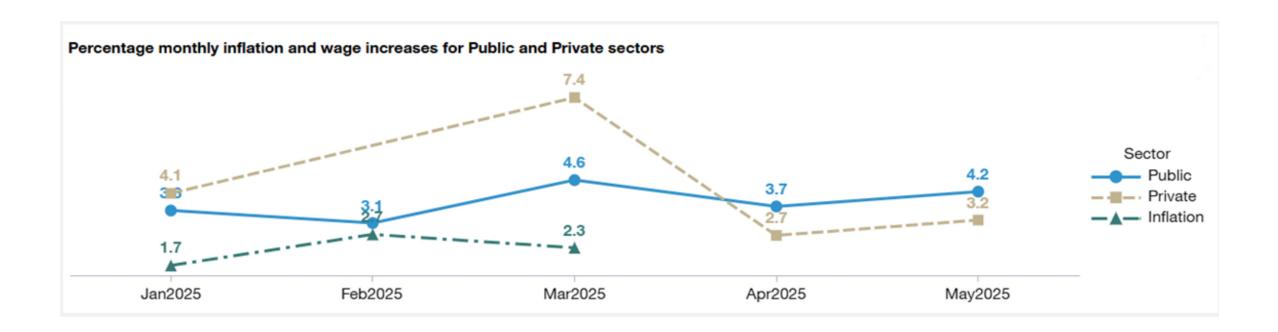

#### Wages, wages, wages

Wage increases in the public and private sector, 2018 - 2025

Average wage increase in 2025 (so far): 3.9%

## 2025 Wages compared to inflation