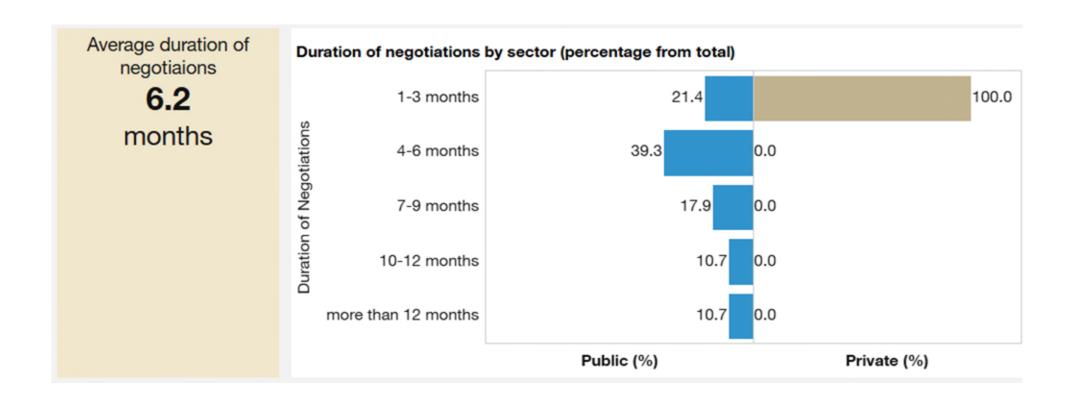

ow it will be treated
  - Absence reporting systems
  - Appropriate warnings
  - Incorporate management discretion
  - Clear thresholds into and out of the program

# **Attendance Management Programs and Human Rights Considerations**

- Attendance Management Programs must comply with Human Rights Legislation
- Accommodation
- Requests for Medical Information under Attendance Management Programs



#### Wages, wages, wages

Wage increases in the public and private sector, 2018 - 2025



Average wage increase in 2025 (so far): 3.9%

#### 2024 wages compared to inflation



## 2025 Wages compared to inflation



#### How were settlements reached in 2024?



#### Work Disruptions, 2020 - 2024





#### How long did negotiations last in 2024?



#### How long are negotiations lasting in 2025?



# Thank you



Russ Groves
Partner, Toronto, Canada
+1 416 863 4503
russell.groves@dentons.com



Roxana Jangi
Partner, Calgary
+1 403 268 3098
roxana.jangi@dentons.com



Emily Kroboth
Associate, Toronto
+1 416 361 2378
emily.kroboth@dentons.com