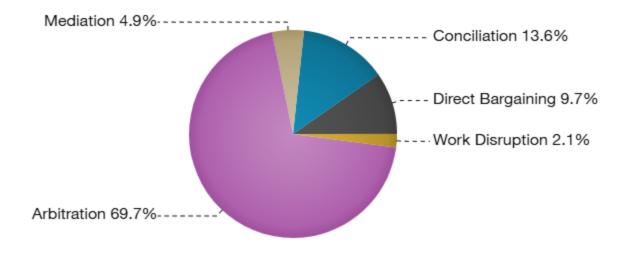

definition of absenteeism
  - Clear definition of "culpable" and "non-culpable absenteeism"
  - When medical information is required and how it will be treated
  - Absence reporting systems
  - Appropriate warnings
  - Incorporate management discretion
  - Clear thresholds into and out of the program

# **Attendance Management Programs and Human Rights Considerations**

- Attendance Management Programs must comply with Human Rights Legislation
- Accommodation
- Requests for Medical Information under Attendance Management Programs



#### Wages, wages, wages

Wage increases in the public and private sector, 2018 - 2025



Average wage increase in 2025 (so far): 3.9%

#### 2024 wages compared to inflation



## 2025 Wages compared to inflation



#### How were settlements reached in 2024?



#### Work Disruptions, 2020 - 2024





#### How long did negotiations last in 2024?



#### How long are negotiations lasting in 2025?



# Thank you



Russ Groves
Partner, Toronto, Canada
+1 416 863 4503
russell.groves@dentons.com



Roxana Jangi
Partner, Calgary
+1 403 268 3098
roxana.jangi@dentons.com



Emily Kroboth
Associate, Toronto
+1 416 361 2378
emily.kroboth@dentons.com