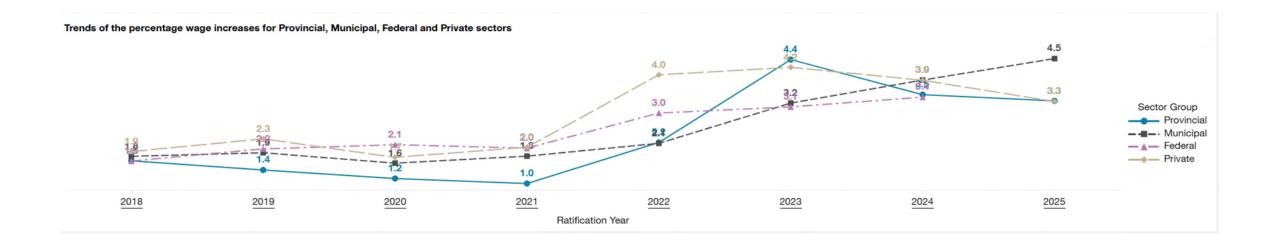

#### Wages, wages, wages

Wage increases in the public and private sector, 2018 - 2025

Average wage increase in 2025 (so far): 3.9%