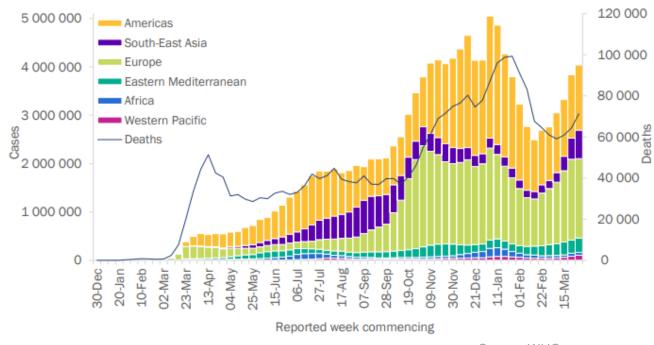

### Global

Globally, new COVID-19 cases rose for a sixth consecutive week, with over 4 million new cases reported in the last week. The number of new deaths also increased by 11 percent compared to last week, with over 71,000 new deaths reported.

The largest increases in case incidence were observed in the South-East Asia (most notably in India) and the Western Pacific regions. All regions, except for the African Region, reported increases in the number of deaths, with the largest increase of 46 percent from the South-East Asia Region.

Source: WHO