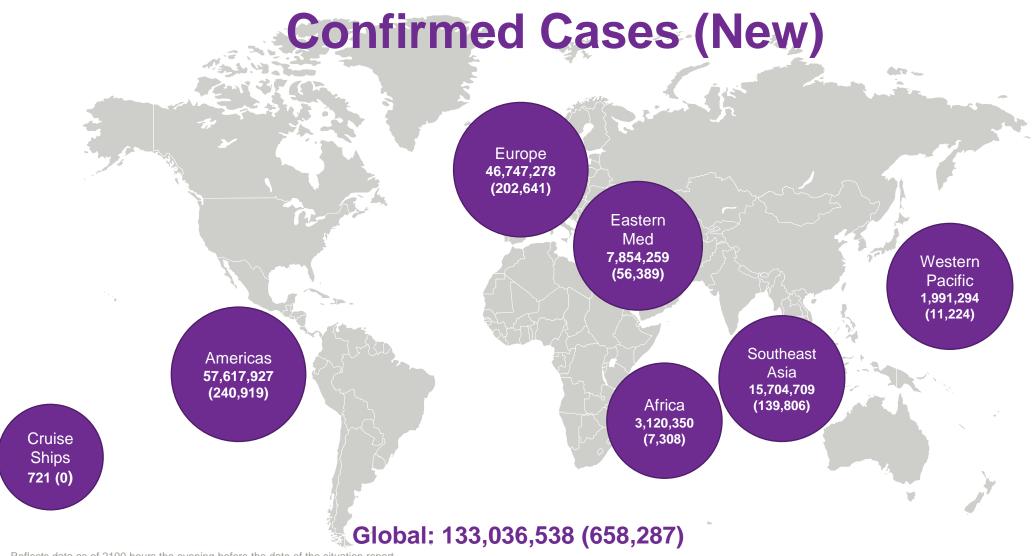

# Globally, confirmed coronavirus infections surpassed 133 million, with deaths surpassing 2.8 million.

- Boston-based Akili Interactive is partnering with Weill Cornell Medicine, New York-Presbyterian Hospital and Vanderbilt University Medical Center to test a treatment for "Covid brain fog."
- Social media giant Twitter launched an emoji for the Milk
  Tea Alliance, a global online pro-democracy movement that
  has united anti-Beijing campaigners in Hong Kong and
  Taiwan with protesters in Thailand, Myanmar and beyond.
- Methane levels in the atmosphere surged during 2020, marking the biggest increase since records began in 1983.
   Methane, which is 28 times more potent than carbon dioxide as a factor in global warning, comes from using fossil fuels and microbial sources in wetlands, cows and landfill.
- The IMF recommended that high earners and companies that prospered in the coronavirus crisis should pay additional tax to show solidarity with those who were hit hardest by the pandemic A temporary tax would help to reduce social inequalities that have been exacerbated by the economic and health crisis of the past year.

### Global

Globally, new COVID-19 cases rose for a sixth consecutive week, with over 4 million new cases reported in the last week. The number of new deaths also increased by 11 percent compared to last week, with over 71,000 new deaths reported.

The largest increases in case incidence were observed in the South-East Asia (most notably in India) and the Western Pacific regions. All regions, except for the African Region, reported increases in the number of deaths, with the largest increase of 46 percent from the South-East Asia Region.

# **Coronavirus Condition Updates**

As of 2100 hours US EDT on April 7, 2021

Reflects data as of 2100 hours the evening before the date of the situation report. Data Source: WorldOMeter

Reflects data as of 2100 hours the evening before the date of the situation report. Data Source: WorldOMeter