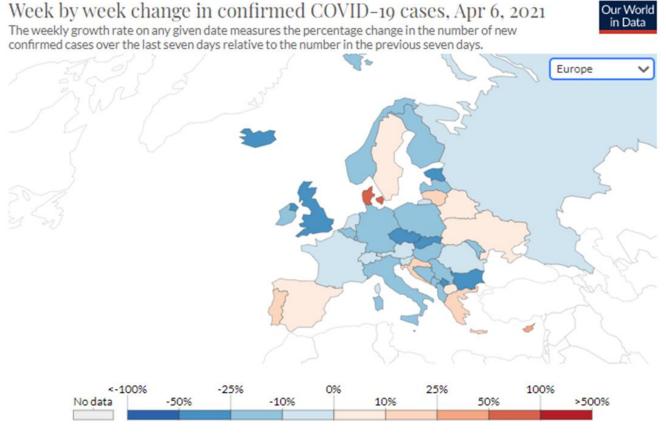

Conditions in Europe show signs of stabilizing. While France, Turkey and Poland continue to report very high numbers of daily new infections, the outbreaks in the rest of the region are easing. Europe is no longer the epicenter of the pandemic.

While Poland, Hungary and Serbia remain the European hotspots this past week, new infections are declining.

European death rate continued to increase for the 4<sup>th</sup> week.

Italy, Poland and Russia reported the highest numbers of death, with only Russia trending up.