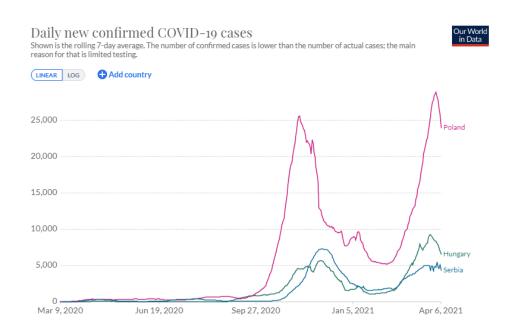

Conditions in Europe show signs of stabilizing. While France, Turkey and Poland continue to report very high numbers of daily new infections, the outbreaks in the rest of the region are easing. Europe is no longer the epicenter of the pandemic.

While Poland, Hungary and Serbia remain the European hotspots this past week, new infections are declining.

European death rate continued to increase for the 4<sup>th</sup> week.

Italy, Poland and Russia reported the highest numbers of death, with only Russia trending up.