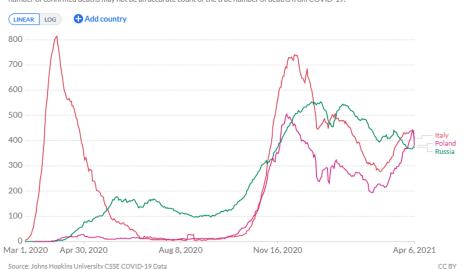

While Poland, Hungary and Serbia remain the European hotspots this past week, new infections are declining.

European death rate continued to increase for the 4<sup>th</sup> week.

Italy, Poland and Russia reported the highest numbers of death, with only Russia trending up.

#### Daily new confirmed COVID-19 deaths

Shown is the rolling 7-day average. Limited testing and challenges in the attribution of the cause of death means that the

#### Daily new confirmed COVID-19 deaths, Apr 6, 2021

Source: Johns Hopkins University CSSE COVID-19 Data

Shown is the rolling 7-day average. Limited testing and challenges in the attribution of the cause of death means that the number of confirmed deaths may not be an accurate count of the true number of deaths from COVID-19.