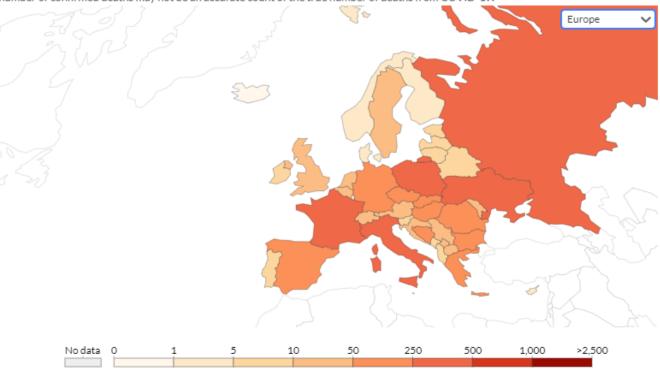

While Poland, Hungary and Serbia remain the European hotspots this past week, new infections are declining.

European death rate continued to increase for the 4<sup>th</sup> week.

Italy, Poland and Russia reported the highest numbers of death, with only Russia trending up.

#### Daily new confirmed COVID-19 deaths

Shown is the rolling 7-day average. Limited testing and challenges in the attribution of the cause of death means that the

#### Daily new confirmed COVID-19 deaths, Apr 6, 2021

Source: Johns Hopkins University CSSE COVID-19 Data

Shown is the rolling 7-day average. Limited testing and challenges in the attribution of the cause of death means that the number of confirmed deaths may not be an accurate count of the true number of deaths from COVID-19.