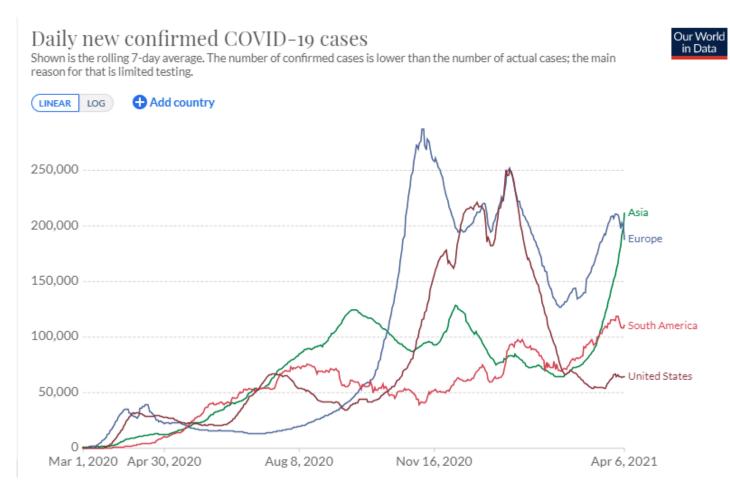

### Global

Globally, new COVID-19 cases rose for a sixth consecutive week, with over 4 million new cases reported in the last week. The number of new deaths also increased by 11 percent compared to last week, with over 71,000 new deaths reported.

The largest increases in case incidence were observed in the South-East Asia (most notably in India) and the Western Pacific regions. All regions, except for the African Region, reported increases in the number of deaths, with the largest increase of 46 percent from the South-East Asia Region.