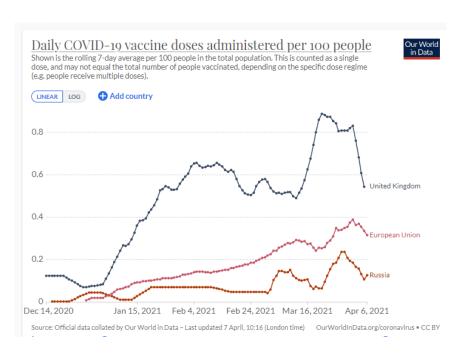

Note: This report is based on sources and information deemed to be true and reliable, but Dentons makes no representations to same.

Our World in Data

CC BY

In Europe, 138.52 million have received at least one dose of vaccine. Across the region, vaccination programs have lost momentum.

#### COVID-19 vaccine doses administered per 100 people, Apr 6, 2021

Total number of vaccination doses administered per 100 people in the total population. This is counted as a single dose, and may not equal the total number of people vaccinated, depending on the specific dose regime (e.g. people receive multiple doses).