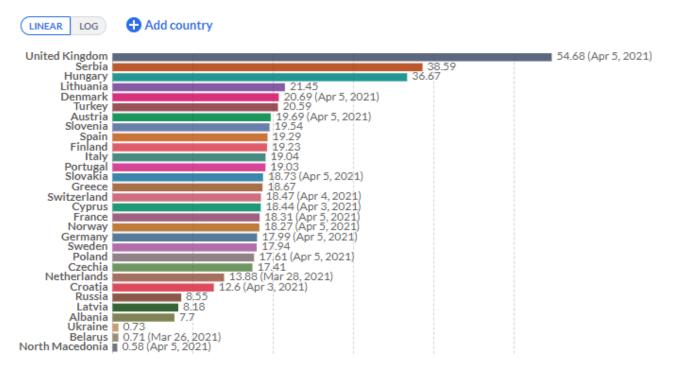

Note: This report is based on sources and information deemed to be true and reliable, but Dentons makes no representations to same.

Our World in Data

CC BY

In Europe, 138.52 million have received at least one dose of vaccine. Across the region, vaccination programs have lost momentum.

#### COVID-19 vaccine doses administered per 100 people, Apr 6, 2021

Total number of vaccination doses administered per 100 people in the total population. This is counted as a single dose, and may not equal the total number of people vaccinated, depending on the specific dose regime (e.g. people receive multiple doses).