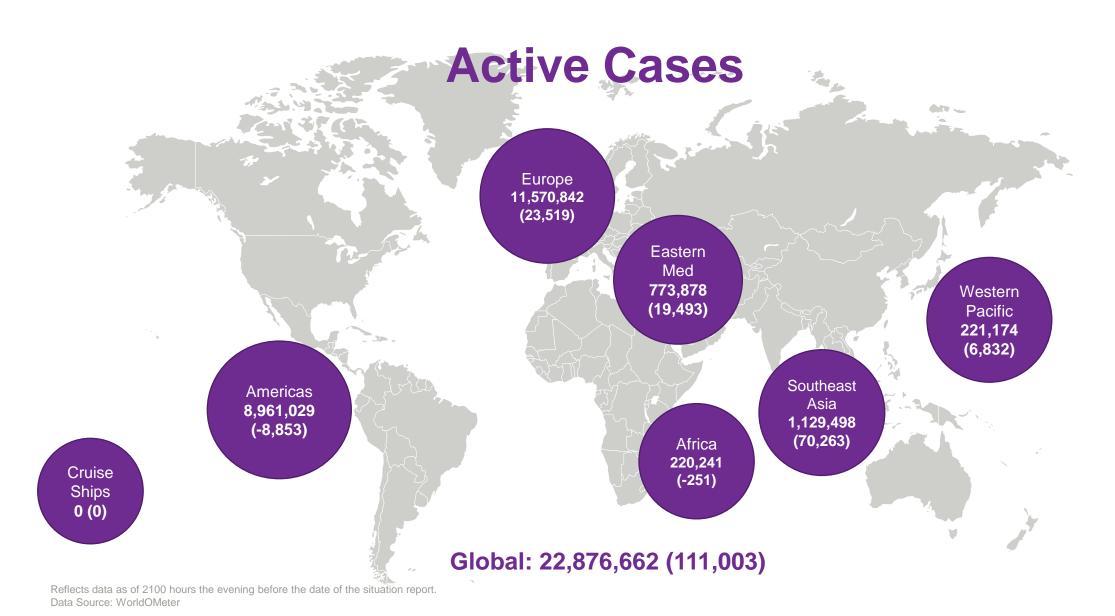

# **Coronavirus Condition Updates**

As of 2100 hours US EDT on April 7, 2021

Reflects data as of 2100 hours the evening before the date of the situation report. Data Source: WorldOMeter

Reflects data as of 2100 hours the evening before the date of the situation report. Data Source: WorldOMeter