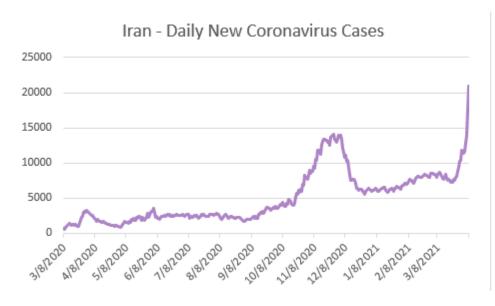

## Middle East

With daily new infections over 20,000, Iran is suffering from its worst outbreak of coronavirus. Iran just received its first shipment of 700,000 doses of AstraZeneca vaccine from the Covax facility. Iranian officials have blamed US sanctions for their inability to purchase vaccines, despite there being a carve-out for medical and humanitarian goods. Iran has now received more than 1.7 million doses of foreign vaccines: 500,000 of the Russian Sputnik V vaccine, a donation of 250,000 doses of China's Sinopharm vaccine, 125,000 doses from India's COVAXIN, and 100,000 doses of its joint vaccine with Cuba.