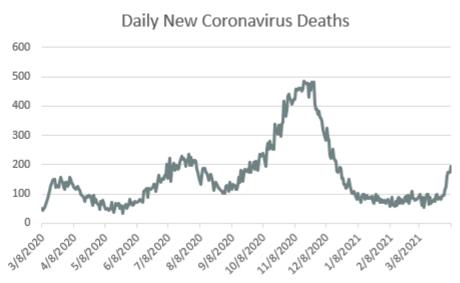

# **Coronavirus Condition Updates**

As of 2100 hours US EDT on April 7, 2021

Reflects data as of 2100 hours the evening before the date of the situation report. Data Source: WorldOMeter

Reflects data as of 2100 hours the evening before the date of the situation report. Data Source: WorldOMeter