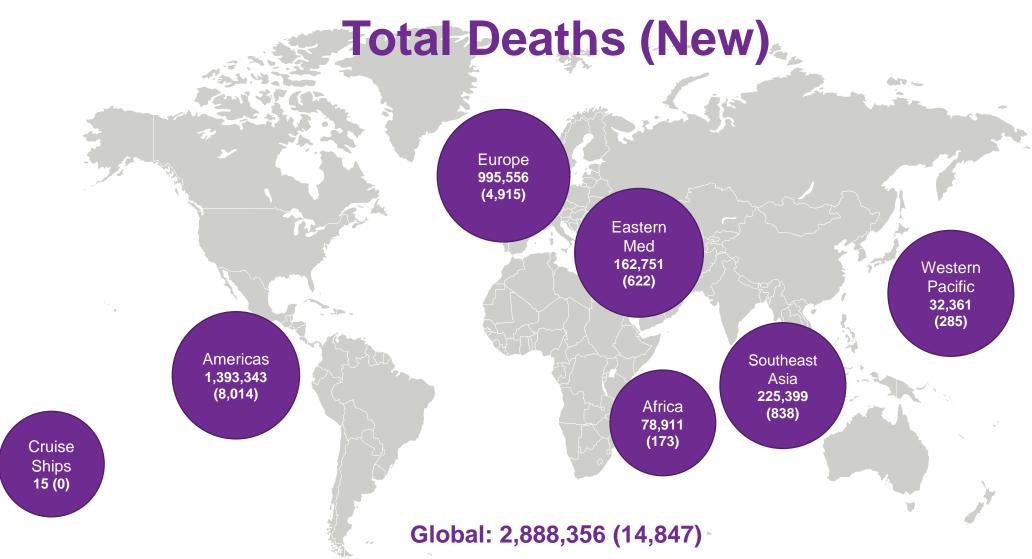

# Globally, confirmed coronavirus infections surpassed 133 million, with deaths surpassing 2.8 million.

- Boston-based Akili Interactive is partnering with Weill Cornell Medicine, New York-Presbyterian Hospital and Vanderbilt University Medical Center to test a treatment for "Covid brain fog."
- Social media giant Twitter launched an emoji for the Milk
  Tea Alliance, a global online pro-democracy movement that
  has united anti-Beijing campaigners in Hong Kong and
  Taiwan with protesters in Thailand, Myanmar and beyond.
- Methane levels in the atmosphere surged during 2020, marking the biggest increase since records began in 1983.
   Methane, which is 28 times more potent than carbon dioxide as a factor in global warning, comes from using fossil fuels and microbial sources in wetlands, cows and landfill.
- The IMF recommended that high earners and companies that prospered in the coronavirus crisis should pay additional tax to show solidarity with those who were hit hardest by the pandemic A temporary tax would help to reduce social inequalities that have been exacerbated by the economic and health crisis of the past year.

### Global

Globally, new COVID-19 cases rose for a sixth consecutive week, with over 4 million new cases reported in the last week. The number of new deaths also increased by 11 percent compared to last week, with over 71,000 new deaths reported.

The largest increases in case incidence were observed in the South-East Asia (most notably in India) and the Western Pacific regions. All regions, except for the African Region, reported increases in the number of deaths, with the largest increase of 46 percent from the South-East Asia Region.

# **Coronavirus Condition Updates**

As of 2100 hours US EDT on April 7, 2021

Reflects data as of 2100 hours the evening before the date of the situation report. Data Source: WorldOMeter

Reflects data as of 2100 hours the evening before the date of the situation report. Data Source: WorldOMeter