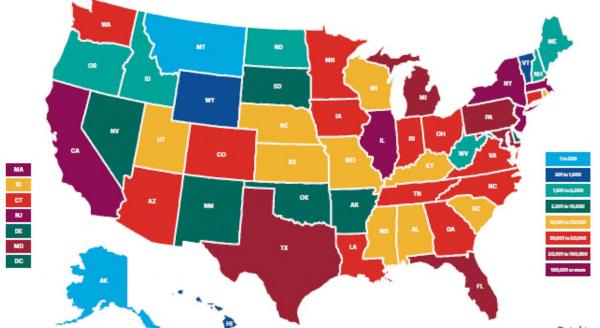

### 大成DENTONS

States with confirmed and presumptive positive cases of COVID-19:

#### 1 to 500

- Alaska
- Montana

#### 501 to 1.000

- Hawall
- Vermont
- Wyoming

#### 1,001 to 5,000

- Idaho
- Maine

- New Hampshire
- North Dakota
- Oregon West Virginia

#### 5,001 to 10,000

- Arkansas
- Delaware Nevada

- South Dakota
- Washington, DC

#### 10,001 to 20,000

- Alabama
- Kansas
- Kentucky
- Mississippi
- Missouri
- Nebraska
- Rhode Island

- South Carolina
- Utah
- Wisconsin

#### 20.001 to 50.000

- Arizona Colorado
- Connecticut
- · Georgia
- Indiana lowa

#### Louisiana

- Minnesota
- North Carolina
- Ohlo Tennessee
- Virginia
- Washington

#### 50,001 to 100,000

- Florida
- Maryland

#### Total cases: 1.856.118 Total tests conducted: 18.214.950 Total deaths: 107,281 Total recovered: 479.258

- Michigan
- Pennsylvania
- Texas

#### 100,001 or more

- California
- Illinois
- Massachusetts New Jersey
- New York

3

大成DENTONS

- New Mexico
  - Oklahoma