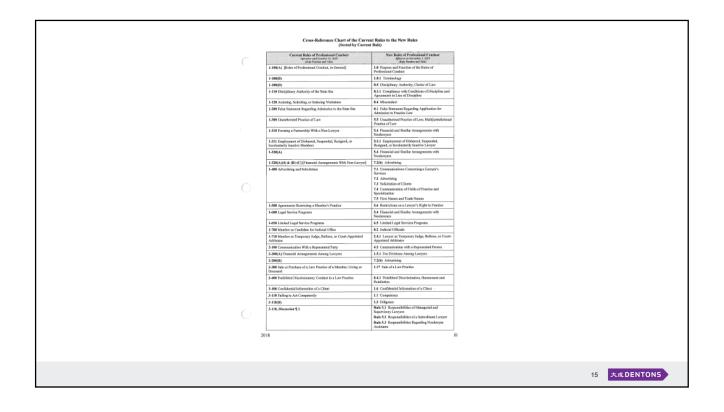

## **Only One Model Rule Rejected by California**

 ABA Model Rule 1.14, "Clients with Diminished Capacity," was rejected in its entirety, without explanation

14 大成DENTONS

| Cross-Reference Chart of the Current Rules to the New Rules                                                                                                                                                                                                                                                                                                                                                                                                                                                                                                                                       |              |
|---------------------------------------------------------------------------------------------------------------------------------------------------------------------------------------------------------------------------------------------------------------------------------------------------------------------------------------------------------------------------------------------------------------------------------------------------------------------------------------------------------------------------------------------------------------------------------------------------|--------------|
| (Soriel by Carront Role)                                                                                                                                                                                                                                                                                                                                                                                                                                                                                                                                                                          |              |
| Nex Earls With No. & Califord Constraints<br>Red. 1.5 and Constraints and Alfordist of Alfordist of Alfordist<br>Red. 1.8 Use of Constraint Constraints<br>Red. 1.8 Department of Probabilities Use Mark 1.8 La U. 3.8<br>Red. 1.8 Department of Constraint Constraints and Red<br>Red. 1.9 Department of Constraints<br>Red. 1.3 Department of Constraints<br>Red. 1.3 Department Office Constraints<br>Red. 2.4 Langers at Red/Alfording Voltation<br>Red. 2.4 Langers at Red/Alfording Voltation<br>Red. 2.4 Langers at Red/Alfording Voltation<br>Red. 2.4 Langers at Red/Alfording Voltation |              |
| Tak 1.5 A forward in a suffaction Providing in<br>Tak 1.5 Todathism's Statistica Voltan                                                                                                                                                                                                                                                                                                                                                                                                                                                                                                           |              |
| Red 4.1 Instantion in Statistica Union Union<br>Red 4.5 Constraining with a Unioperated Prime <sup>2</sup><br>Red 4 d'Autor Containing Marcelland Prime <sup>2</sup><br>Red 5.2 Supportabilities of a Subordance Linguist<br>Red 5.2 Supportabilities (a Subordance Linguist<br>Red 5.2 Supportabilities (a Subordance Linguist                                                                                                                                                                                                                                                                   |              |
|                                                                                                                                                                                                                                                                                                                                                                                                                                                                                                                                                                                                   |              |
| 0                                                                                                                                                                                                                                                                                                                                                                                                                                                                                                                                                                                                 |              |
|                                                                                                                                                                                                                                                                                                                                                                                                                                                                                                                                                                                                   |              |
|                                                                                                                                                                                                                                                                                                                                                                                                                                                                                                                                                                                                   |              |
|                                                                                                                                                                                                                                                                                                                                                                                                                                                                                                                                                                                                   |              |
|                                                                                                                                                                                                                                                                                                                                                                                                                                                                                                                                                                                                   |              |
|                                                                                                                                                                                                                                                                                                                                                                                                                                                                                                                                                                                                   |              |
| Intrast loss. # Tract Cacke (2000pts).           Total use connect rule 3-900(25) regarding similar distes in an ergonizational context.           2018         V                                                                                                                                                                                                                                                                                                                                                                                                                                 |              |
|                                                                                                                                                                                                                                                                                                                                                                                                                                                                                                                                                                                                   | 17 大成DENTONS |