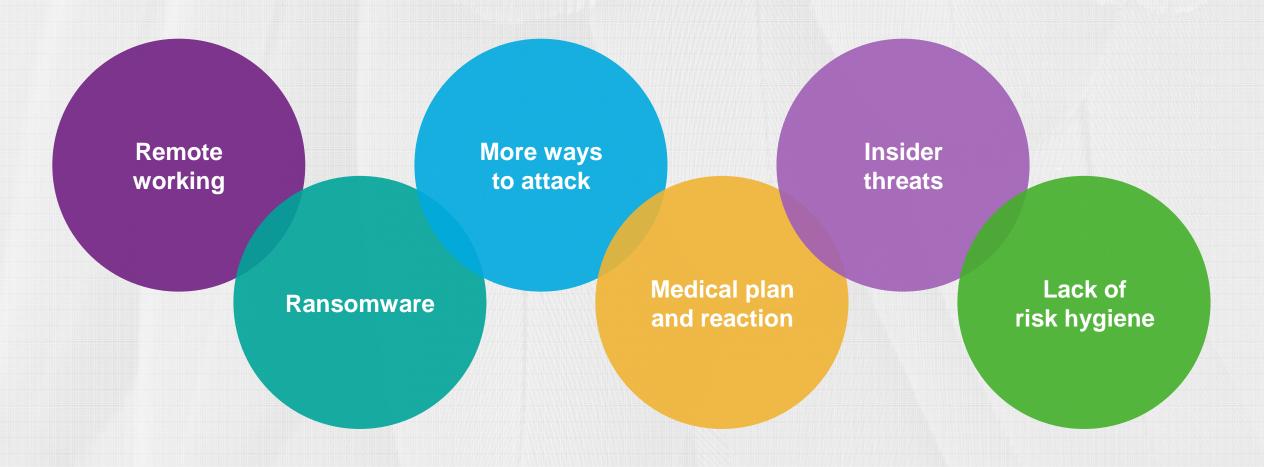

#### **The Problem**

The risks are varied and growing

Family offices are inherently vulnerable to risks and threats

The pandemic exposed family offices to new (and perennial) problems

# Cup is full, firefighting continues, and the world gets more complex

# **Exposures from the pandemic and increased complexity of the future**

# **Exposures from the pandemic and increased complexity of the future**

Cyber

**Physical** 

Legal & regulatory

**Financial** 

**Operational** 

Reputational