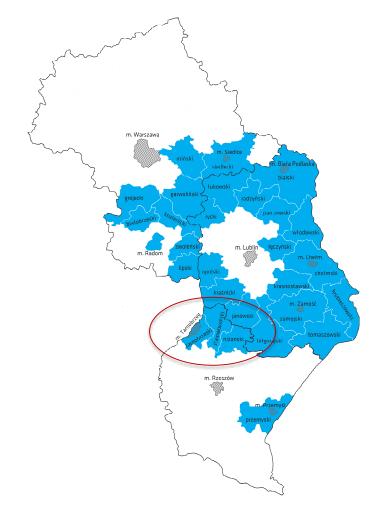

# TARNOBRZEG SPECIAL ECONOMIC ZONE EURO-PARK WISŁOSAN (TSEZ)

#### **TSEZ** covers districts:

bialski, białobrzeski, biłgorajski, chełmski, garwoliński, grójecki, hrubieszowski, janowski, kozienicki, krasnostawski, kraśnicki, lipski, łęczyński, łukowski, miński, niżański, opolski (lubelskie province), parczewski, przemyski, radzyński, rycki, siedlecki, stalowowolski, tarnobrzeski, tomaszowski (lubelskie province), włodawski, zamojski, zwoleński.

#### municipalities:

Biała Podlaska, Chełm, Przemyśl, Radom, Siedlce, Tarnobrzeg, Zamość