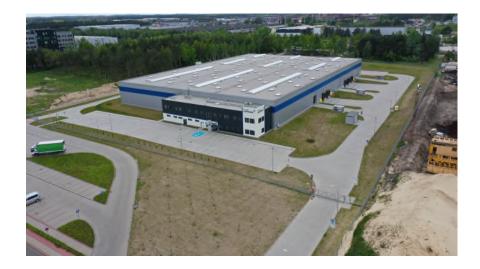

TSEZ INVESTORS:**



























**UPM RAFLATAC** 





**LIUGONG** 























## **TSEZ- STAFF EDUCATION AND DEVELOPMENT**

Supporting the development of vocational education through:

- participation in conferences and events related to vocational education,
- meetings with vocational education institutions in the region,
- o signing cooperation agreements with local universities to promote vocational education,
- co-organizing competitions, workshops, open days, profession trips,
- organization of meetings/ events aimed at strengthening the cooperation of local education with business,
- diagnosing the needs of the local industry and vocational education institutions.













# TSEZ – AVAILABLE INVESTMENT LAND

















# TSEZ- PRODUCTION HALLS







# Stalowa Wola – Strategic Investment PARK

#### **Special Act**

A zone dedicated to electromobility, high-tech and the aviation industry
Purchase of a deforested plot without compensation in a B2B transaction

#### State aid

The highest aid intensity in Europe– 50%
The longest period of support
- 15 years



#### **Green energy**

By 2025 PV farm developed in the Park with total capacity— 110 MW

#### **Housing estates**

Housing estate development plan dedicated to employees of the new zone
By 2025 - 2000 newly-built units







# THANK YOU FOR ATTENTION



Tarnobrzeska Specjalna Strefa Ekonomiczna EURO-PARK WISŁOSAN

ul. Zakładowa 30, 39-400 Tarnobrzeg Tel. +48 734 214 180

www.tsse.pl; biuro@arp.pl