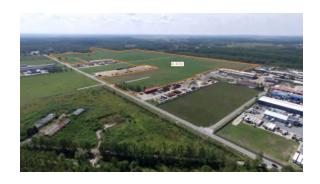

# TSEZ – AVAILABLE INVESTMENT LAND

# Stalowa Wola – Strategic Investment PARK

#### **Special Act**

A zone dedicated to electromobility, high-tech and the aviation industry
Purchase of a deforested plot without compensation in a B2B transaction

#### State aid

The highest aid intensity in Europe– 50%
The longest period of support
- 15 years

#### **Green energy**

By 2025 PV farm developed in the Park with total capacity— 110 MW

#### **Housing estates**

Housing estate development plan dedicated to employees of the new zone
By 2025 - 2000 newly-built units